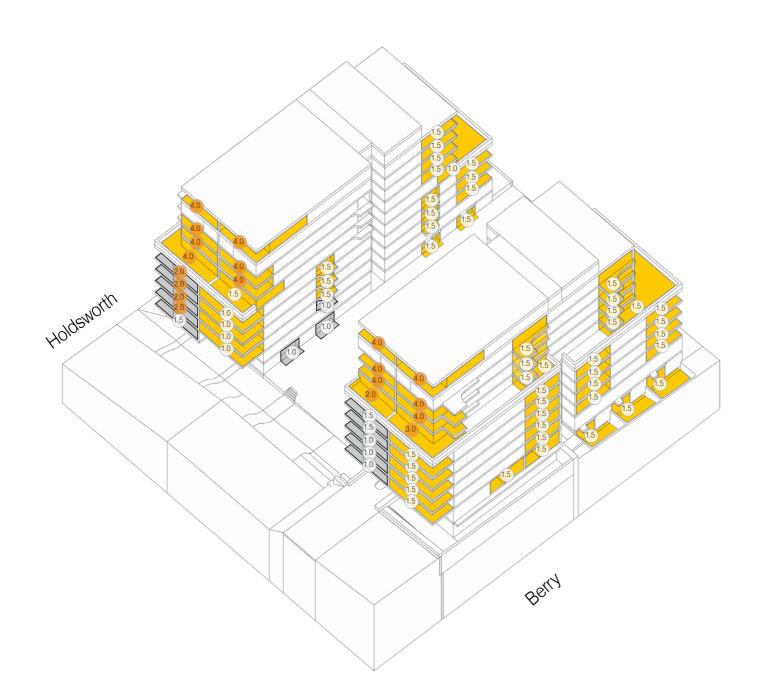

022

#### Views From The Sun - Winter (9.00am to 3.00pm 21st June)



#### Views From The Sun - Winter (10.30am - 11.00am 21st June)







10:30 am 10:45 am 11.00 am

#### 9.00am Solar Study





21 June - Winter 09:00

SILVESTER93JJU3 Berry Holdsworth

#### 9.30am Solar Study





21 June - Winter 09:30

SILVESTERSALIS

#### 10.00am Solar Study





21 June - Winter 10:00

#### 10.30am Solar Study







21 June - Winter 10:30

#### 10.45am Solar Study







21 June - Winter 10:45

#### 11.00am Solar Study







21 June - Winter 11:00

#### 11.30am Solar Study





21 June - Winter 11:30

2 Hr Compliant

#### 12.00pm Solar Study





21 June - Winter 12:00

2 Hr Compliant

#### 12.30pm Solar Study





21 June - Winter 12:30

SILVESTER 9311U7

Berry Holdsworth

### 1.00pm Solar Study





21 June - Winter 13:00

### 1.30pm Solar Study





21 June - Winter 13:30

### 2.00pm Solar Study





21 June - Winter 14:00

2 Hr Compliant

### 2.30pm Solar Study





21 June - Winter 14:30

No Gain+ 0.5 Hr2 Hr Compliant

FULLERASTERASJUR

#### 3.00pm Solar Study





21 June - Winter 15:00

#### **Views From The Sun - Summary**

Total Apartment 130 2 hr Direct Sun 91 Compliance Rate 70%