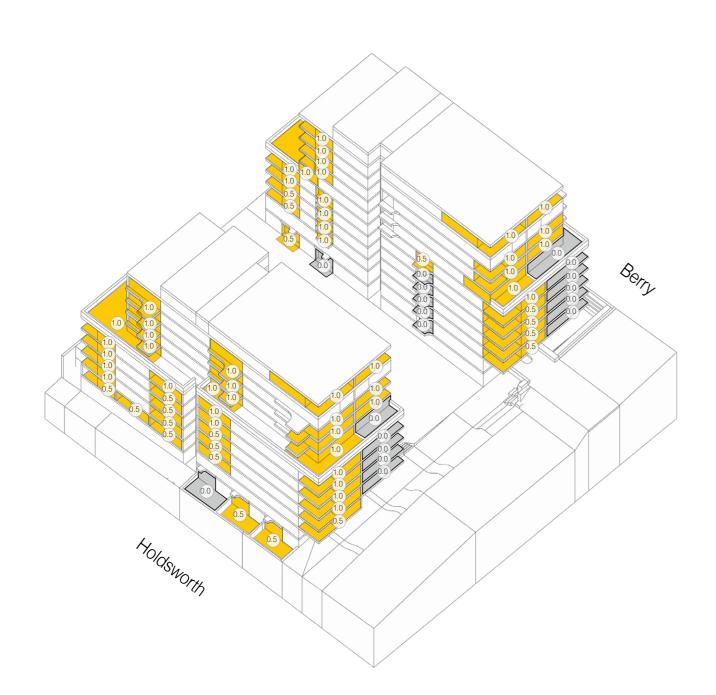

#### **Views From The Sun - Summary**

Total Apartment 130 2 hr Direct Sun 91 Compliance Rate 70%