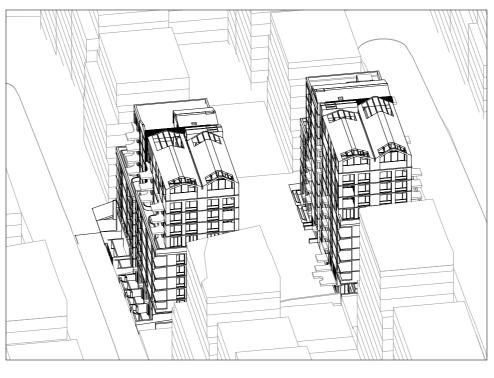

#### Views From The Sun - Winter (10.30am - 11.00am 21st June)

10:30 am 10:45 am 11.00 am

#### 10.45am Solar Study

21 June - Winter 10:45