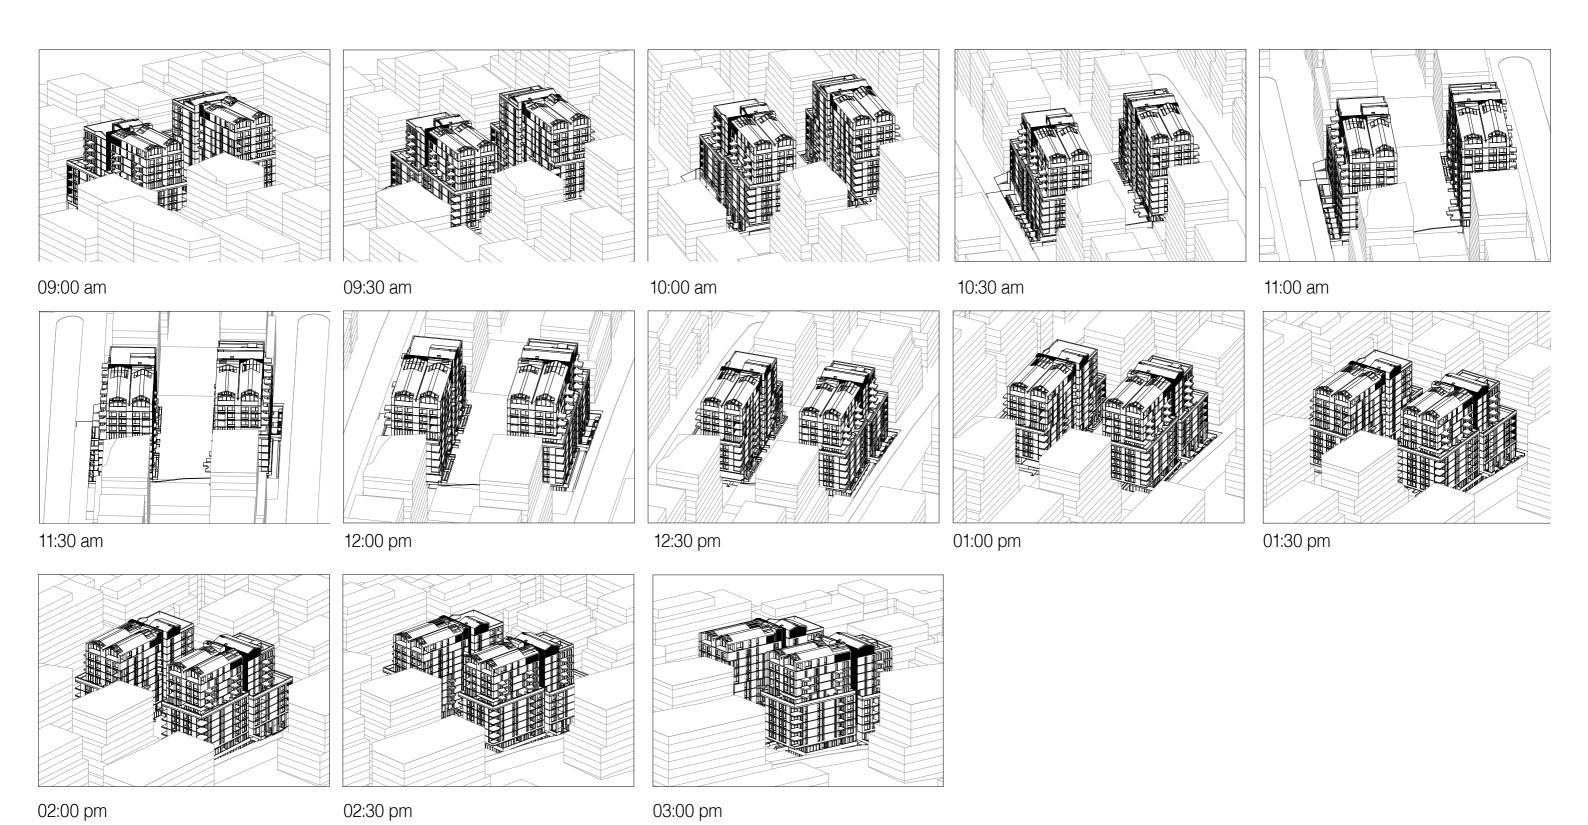

#### Views From The Sun - Winter (9.00am to 3.00pm 21st June)

#### 9.00am Solar Study

21 June - Winter 09:00

SILVESTER93JJU3 Berry Holdsworth

#### 9.30am Solar Study

21 June - Winter 09:30

SILVESTERSALIS

#### 10.00am Solar Study

21 June - Winter 10:00

#### 10.30am Solar Study

21 June - Winter 10:30

#### 10.45am Solar Study

21 June - Winter 10:45

#### 11.00am Solar Study

21 June - Winter 11:00

#### 11.30am Solar Study

21 June - Winter 11:30

2 Hr Compliant

#### 12.00pm Solar Study

21 June - Winter 12:00

2 Hr Compliant

#### 12.30pm Solar Study

21 June - Winter 12:30

SILVESTER 9311U7

Berry Holdsworth

### 1.00pm Solar Study

21 June - Winter 13:00

### 1.30pm Solar Study

21 June - Winter 13:30

### 2.00pm Solar Study

21 June - Winter 14:00

2 Hr Compliant

### 2.30pm Solar Study

21 June - Winter 14:30

No Gain+ 0.5 Hr2 Hr Compliant

FULLERASTERASJUR

#### 3.00pm Solar Study

21 June - Winter 15:00