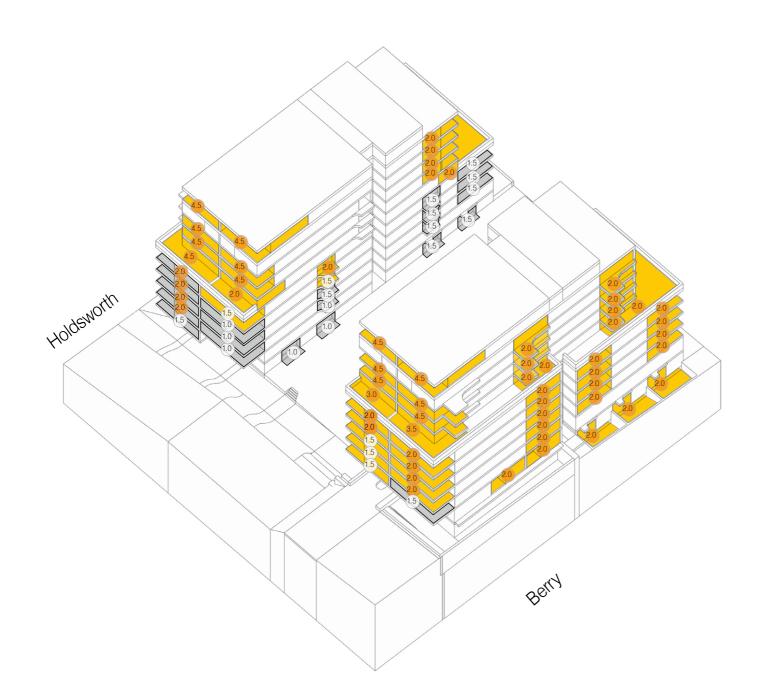

#### **Views From The Sun - Summary**

Total Apartment 130 2 hr Direct Sun 91 Compliance Rate 70%