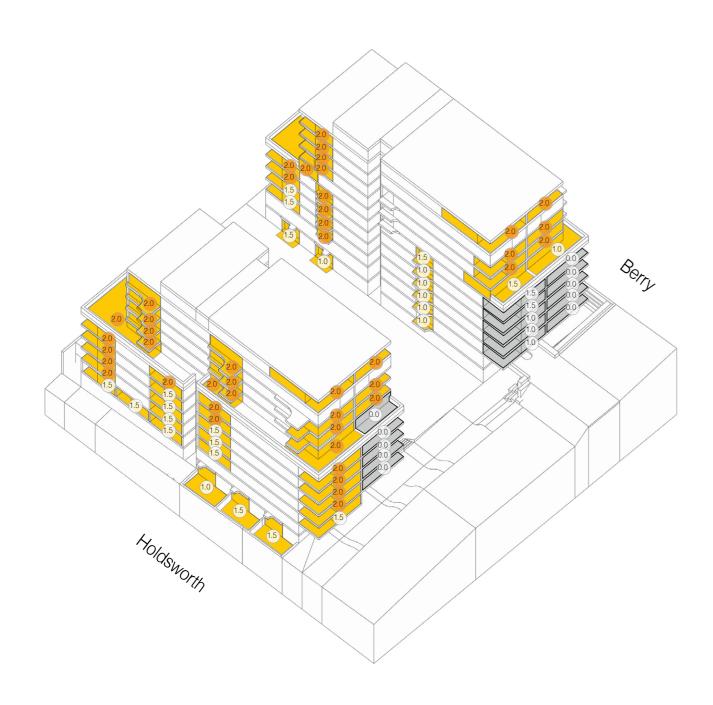

#### **Views From The Sun - Summary**

Total Apartment 130 2 hr Direct Sun 91 Compliance Rate 70%