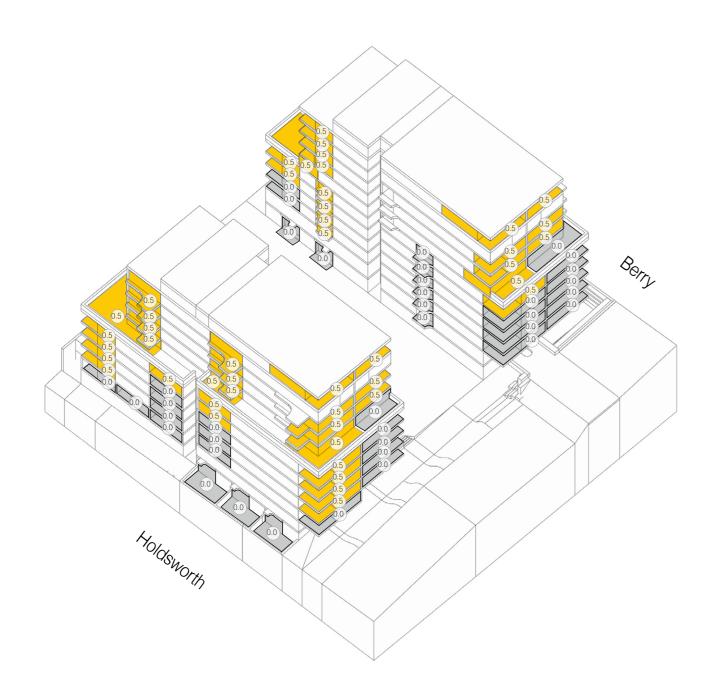

#### 11.30am Solar Study

21 June - Winter 11:30

2 Hr Compliant

#### 12.00pm Solar Study

21 June - Winter 12:00

2 Hr Compliant

### 2.00pm Solar Study

21 June - Winter 14:00

2 Hr Compliant

### 2.30pm Solar Study

21 June - Winter 14:30

No Gain+ 0.5 Hr2 Hr Compliant

FULLERASTERASJUR

#### **Views From The Sun - Summary**

Total Apartment 130 2 hr Direct Sun 91 Compliance Rate 70%