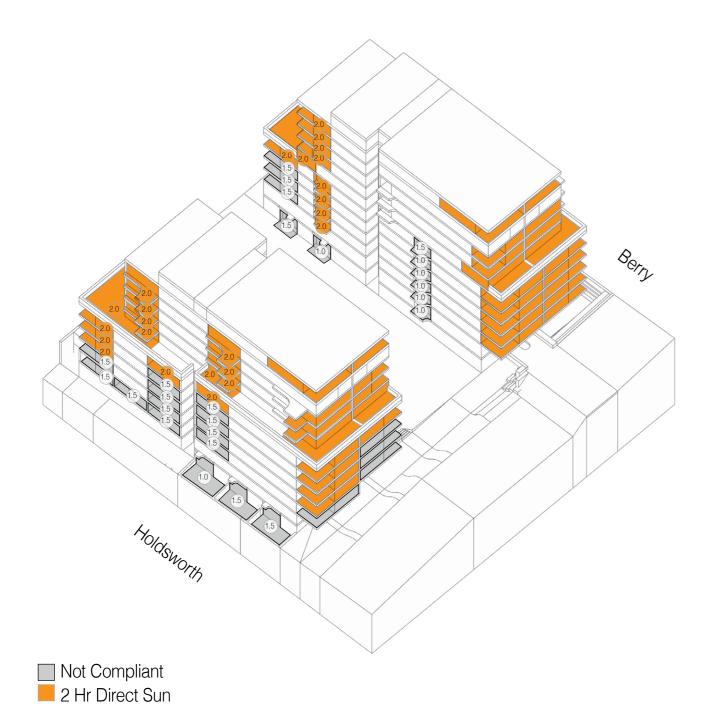

#### **Views From The Sun - Summary**

Total Apartment 130 2 hr Direct Sun 91 Compliance Rate 70%