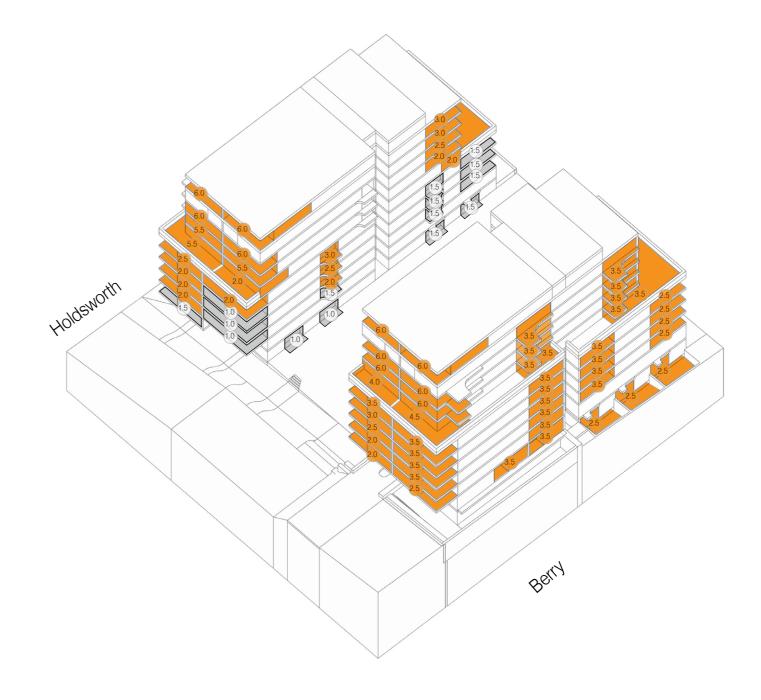

#### **Views From The Sun - Summary**

Total Apartment 130 2 hr Direct Sun 91 Compliance Rate 70%