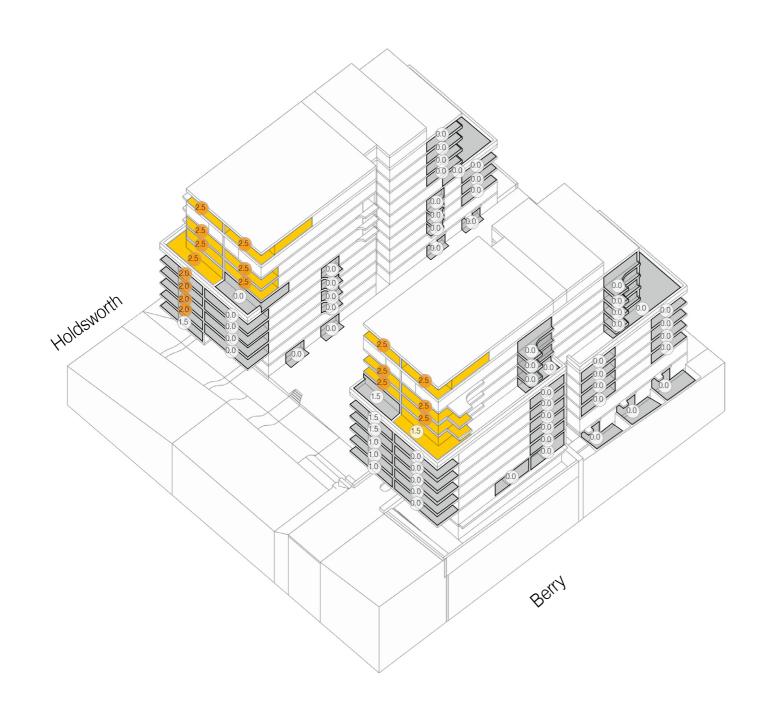

#### **Views From The Sun - Summary**

Total Apartment 130 2 hr Direct Sun 91 Compliance Rate 70%